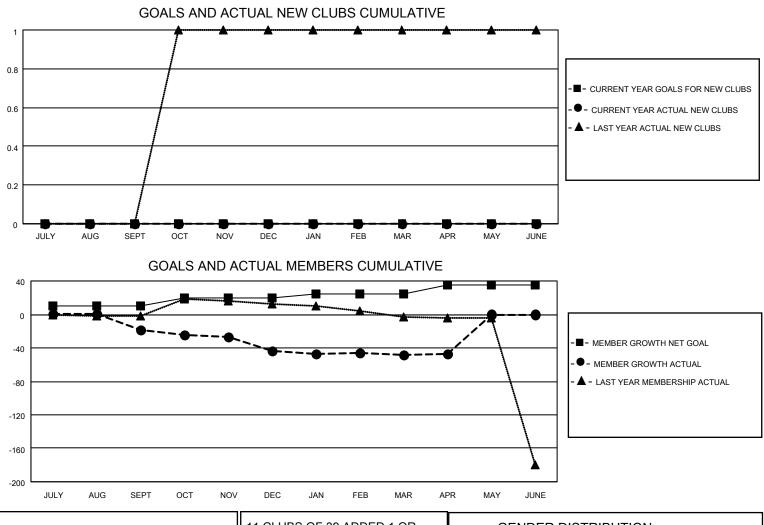

## LOCATION CZECH REPUBLIC

District 122

Results as of: 4/30/2022

| Clubs                 |               |           |               | Members               |                          |                         |                                                    |
|-----------------------|---------------|-----------|---------------|-----------------------|--------------------------|-------------------------|----------------------------------------------------|
| RESULTS FOR 2021-2022 |               |           |               | RESULTS FOR 2021-2022 |                          |                         |                                                    |
| QUARTER               | NEW CLUB GOAL | NEW CLUBS | DROPPED CLUBS | QUARTER               | EMBER GROWTH NET<br>GOAL | MEMBER GROWTH<br>ACTUAL | DROPPED<br>MEMBERS ACTUAL<br>(including transfers) |
| JULY/AUG/SEPT         | 0             | 0         | 1             | JULY/AUG/SEPT         | г 10                     | 4                       | 23                                                 |
| OCT/NOV/DEC           | 0             | 0         | 1             | OCT/NOV/DEC           | 10                       | 4                       | 28                                                 |
| JAN/FEB/MAR           | 0             | 0         | 0             | JAN/FEB/MAR           | 5                        | 7                       | 10                                                 |
| APR/MAY/JUNE          | 0             | 0         | 0             | APR/MAY/JUNE          | 10                       | 2                       | 1                                                  |